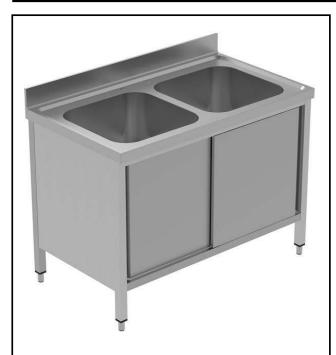

## PLUS - Static Preparation 1200 mm Sink Cupboard with 2 Bowls

| ITEM #  |  |  |
|---------|--|--|
| MODEL # |  |  |
| NAME #  |  |  |
| _       |  |  |
| SIS #   |  |  |
| AIA #   |  |  |

134137 (GLG1225P)

Sink Cupboard with 2 bowls, 1200mm

### **Main Features**

- Enhanced stability and solid construction. Stability, loading and stress tests by external certified body.
- Product range suitable for international tenders requirements for intense usage installations.

### Construction

- Welded frame and legs.
- Worktop with 50mm high profile, is in stainless steel Scotch Brite finishing, 10/10 in thickness with anti-drip edges and welded corners and overflow rim along the top.
- Constructed entirely in 304 AISI stainless steel.
- Sink bowl is sound-deadened, in polish stainless steel overflow pipe and 2" drain hole.
- Drainers are sound-deadened with stainless steel reinforcement bars.
- Upstand back completely covered with Stainless Steel welded profile.
- Sliding doors are in stainless steel and doublewalled with sound-deadening material inside. They are 7/10mm in thickness with roll bearings and end limit stop.
- Doorsliding system is fluent and reliable, tested with over 80.000 cycles by external certified body.
- Cupboard interior has easy access thanks to completely openable doors.
- Base panel has 40mm high profile, is 8/10 in thickness with upturned edges and bar reinforcement.
- Height-adjustable stainless steel feet (-20/+30mm).