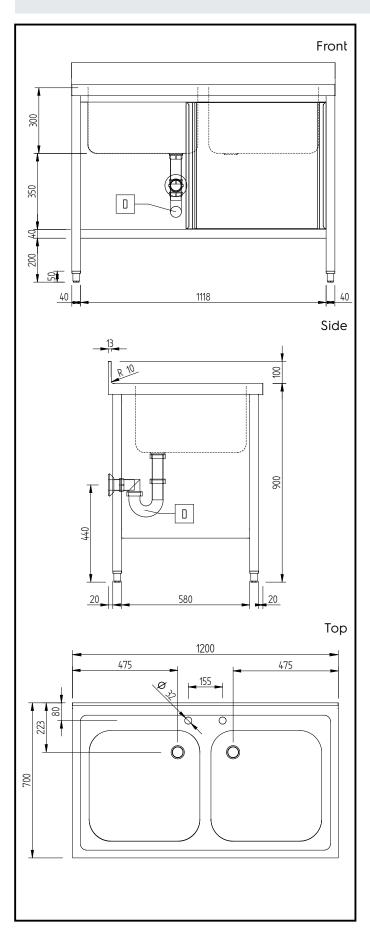

# **Key Information:**

External dimensions, Width:

134137 (GLG1225P)

External dimensions, Depth: 700 mm

External dimensions, Height: 1000 mm

Upstand Dimensions, Height: 100 mm

Upstand Dimensions, Depth: 13 mm

Upstand Dimensions, Radius: R=10

Bowls number 2

Bowl dimensions 500x500xH300

Worktop thickness: 50 mm Net weight: 54 kg

> PLUS - Static Preparation 1200 mm Sink Cupboard with 2 Bowls